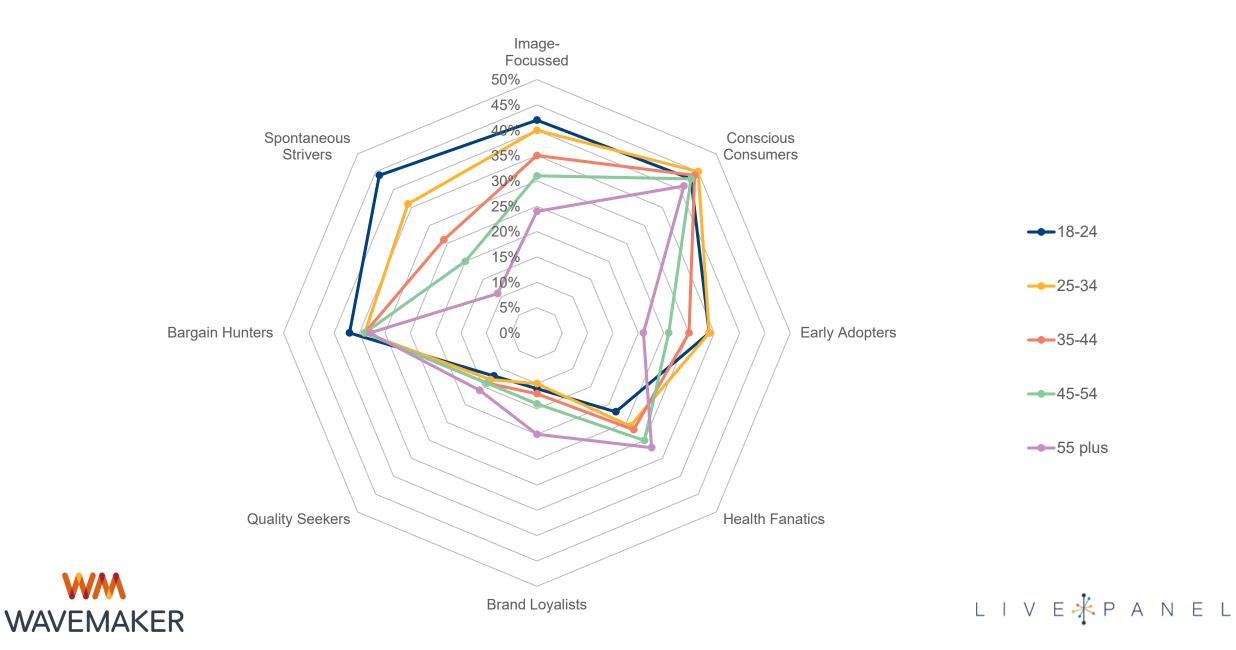

## DIFERENCIAS GENERACIONALES EN LOS ARQUETIPOS DE PERSONALIDAD DE LOS CONSUMIDORES

F