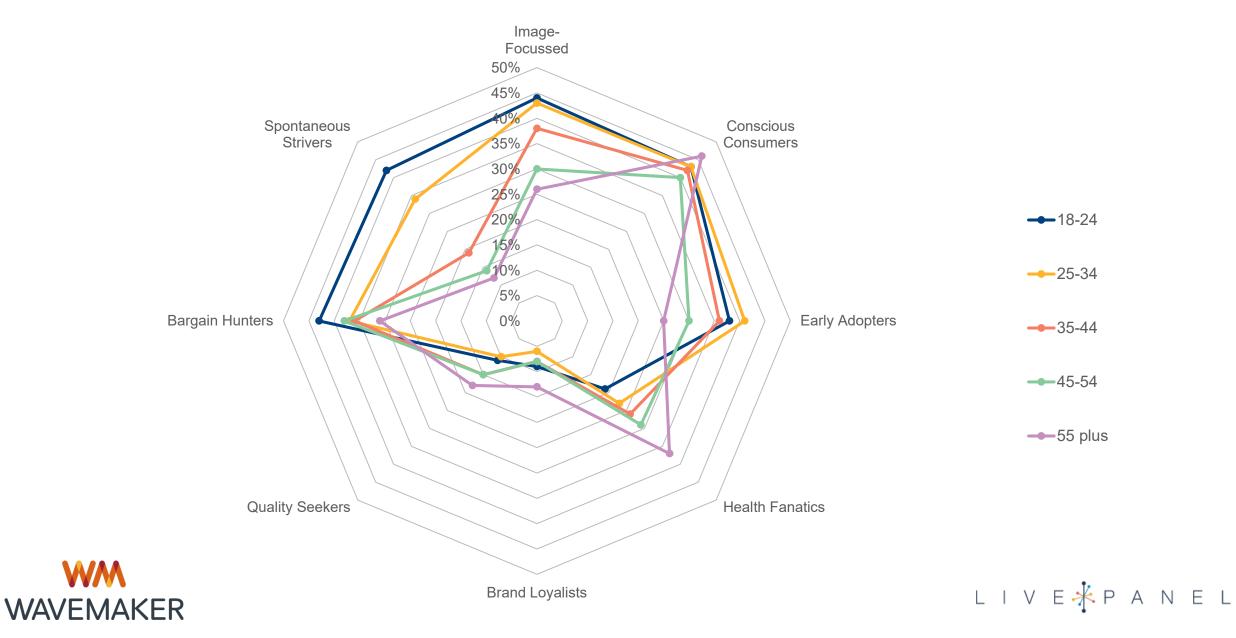

## DIFERENCIAS GENERACIONALES EN LOS ARQUETIPOS DE PERSONALIDAD DE LOS CONSUMIDORES

F