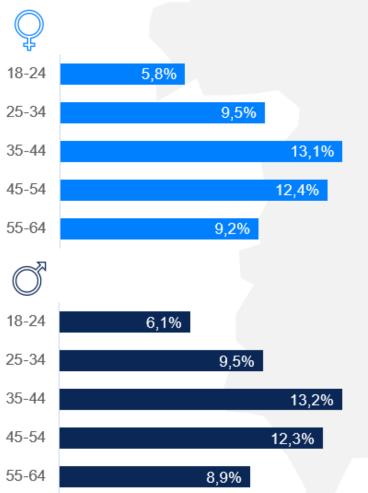

#### AGE & GENDER

REGIONS

| Andalucía          | 18.2% |
|--------------------|-------|
| Aragón             | 2.8%  |
| Asturias           | 2.1%  |
| Baleares           | 2.7%  |
| Cantabria          | 1.2%  |
| Castilla y León    | 4.9%  |
| Castilla La Mancha | 4.3%  |
| Cataluña           | 16.2% |
| Extremadura        | 2.2%  |
| Galicia            | 5.3%  |
| C. Madrid          | 15.0% |
| Murcia             | 3.2%  |
| Navarra            | 1.4%  |
| C. Valenciana      | 10.4% |
| País Vasco         | 4.6%  |
| La Rioja           | 0.7%  |
| Canarias           | 5.0%  |