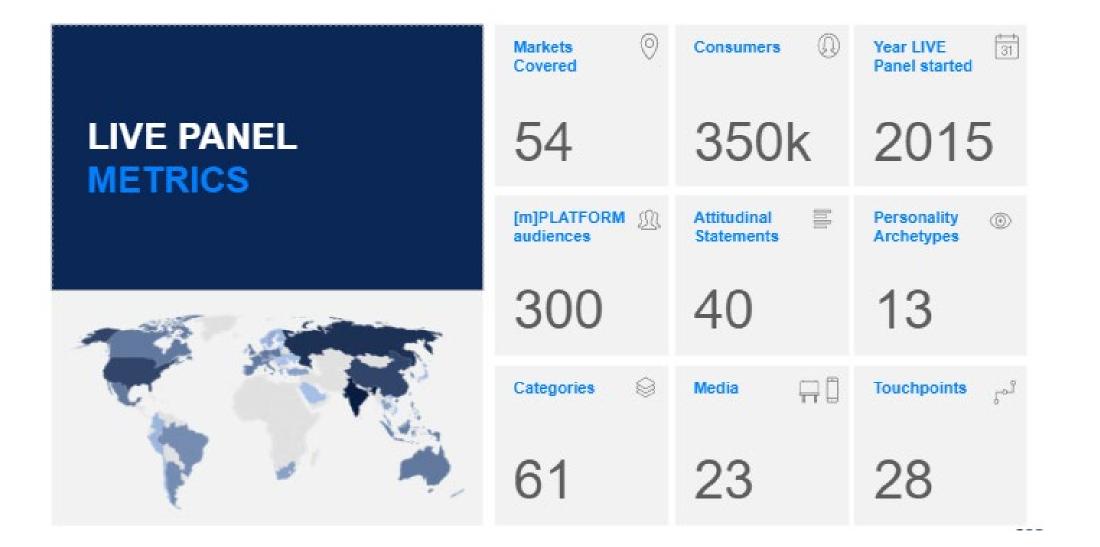

### **IMPORTANT STATS**

| Sample profile: Internet population 18-64          |  |
|----------------------------------------------------|--|
| Sample size                                        |  |
| 5,000 (2019)                                       |  |
| 5,000 (2018)                                       |  |
| 10,000 (Double-base)                               |  |
| Methodology: Online panels                         |  |
| Panel partners used                                |  |
| Kantar Profiles, NetQuest, Toluna                  |  |
| Data Collection Period: 27/06/2019 - 12/07/2019    |  |
| Language(s): Spanish                               |  |
| Internet penetration1: 85%                         |  |
| Size of the internet population 18-64 <sup>2</sup> |  |
| 27,322,000                                         |  |
| Size of the total population 18-64 <sup>3</sup>    |  |
| 29,180,000                                         |  |